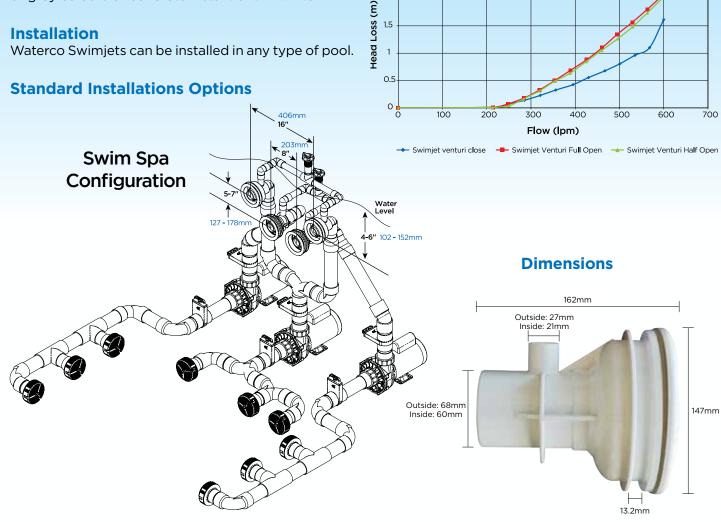

#### Installation

2.5

2

1.5

#### Warranty

This unit is covered by a 12 month warranty against faulty materials and workmanship Please refer to the detailed warranty booklet provided.

**Swimjet Head Loss Curve** 

- Sydney (Hea 61 2 9898 8600 QLD - Brisbane Tel: +61 7 3299 9900 IC/TAS - Melbourne Tel: +61 3 9764 1211 WA - Perth Tel: +61 8 9273 1900 SA/NT - Adelaide Tel: +61 8 8244 6000 ACT Distribution Tel: +61 2 6280 6476