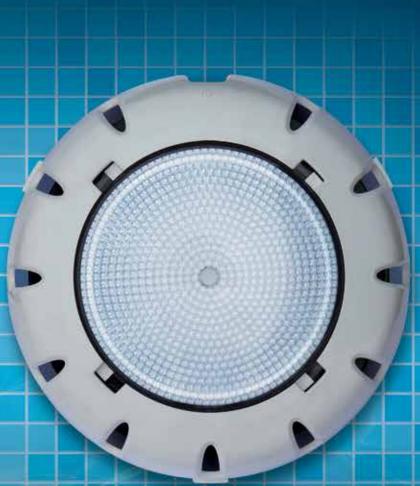

# Litestream LED Underwater Lights

The Litestream LED under water light is modern in looks, and offers a warm white brightness and improved performance in pool coverage through its unique designed hexagonal diamond shaped lens pattern.

Most importantly the Litestream LED light offers energy savings, operating on 15% of the electrical power of a halogen light.

- Warm white German LEDs.
- Long life span of over 50,000 hours.
- Universal adaptor plate.
- Multi Voltage, enabling connection to 12, 24 or 32 volt systems.