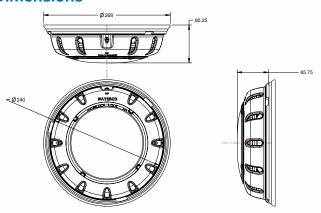

### **Dimensions**

Waterco's Litestream LED Replacement Kit comes with a twistlock adapter plate that can easily replace a majority of surface mount pool lights.

Each major brand of pool lights are marked on the twistlock adapter plate.