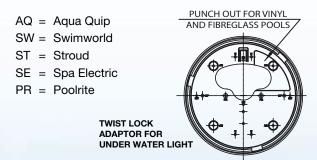

### **Dimensions**

Waterco's Litestream LED Replacement Kit comes with a twistlock adapter plate that can easily replace a majority of surface mount pool lights.

Each major brand of pool lights are marked on the twistlock adapter plate.