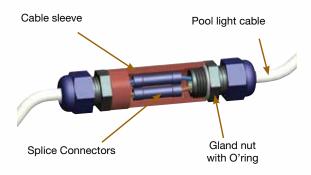

### Retrofit Connector (IP68).

Easy to use Retrofit Connector, is supplied in two sizes, one that suits 6mm & less and another 6mm & plus power cable. Simply crimp both connections with the splice connectors, slide the cable sleeve over the connection and hand tighten the gland nuts.