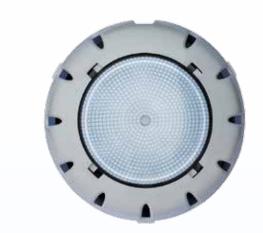

# Litestream LED Underwater Lights

The Litestream LED under water light is modern in looks, and offers a warm white brightness and improved performance in pool coverage through its unique designed hexagonal diamond shaped lens pattern.

Most importantly the Litestream LED light offers energy savings, operating on 15% of the electrical power of a halogen light.

- Warm white German LEDs.
- Long life span of over 50,000 hours.
- Universal adaptor plate.
- Multi Voltage, enabling connection to 12, 24 or 32 volt systems.

# Easily replace your existing pool halogen lights

Litestream LED Light can easily replace an existing halogen light as they can be connected to 12, 24 or 32 volt systems, slashing your pool light electrical power requirements by 85%. Litestream LED Replacement Kit is supplied with two Retrofit Connectors (IP68) and an Universal twist-lock adaptor plate.