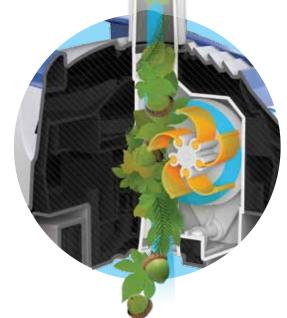

### Features V-Flex™ Technology

# Unique design eliminates clogs without sacrificing energy efficiency.

Equipped with patented V-Flex™ variable vane turbine technology, Navigator V-Flex™ easily picks up larger dirt and debris while virtually eliminating blockages. Its versatile design maximises suction power, even at low flow. This makes the cleaner ideal for use with variable-speed pumps. Delivers energy savings.