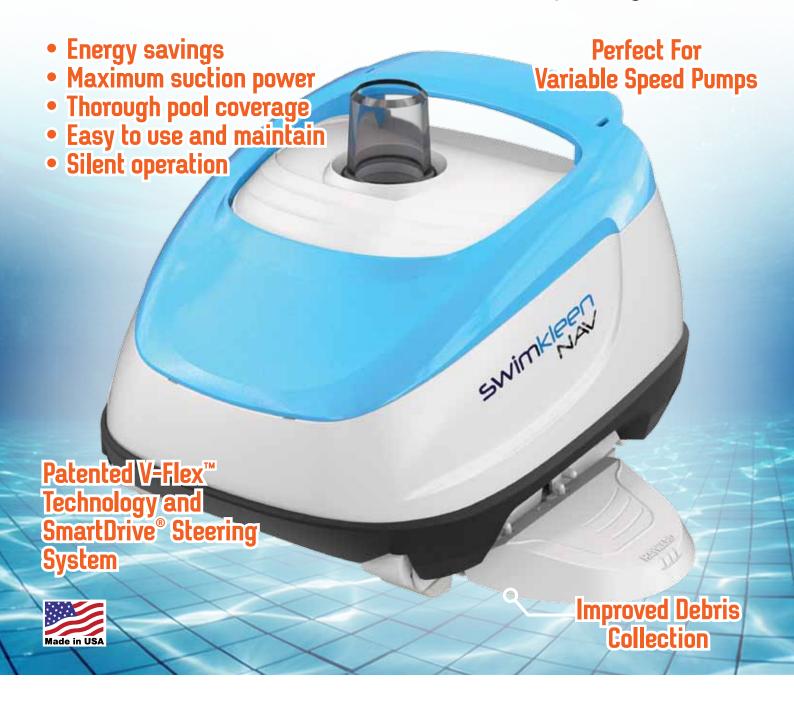

# swimkleen NAV

# The smart pool cleaner

Leading-edge V-Flex<sup>™</sup> technology and intuitive SmartDrive<sup>®</sup> Steering System ensure complete coverage, easy manoeuvrability, easier passage of larger dirt and debris without blockages - and energy savings. Ideal solution for variable-speed pumps.

### Features:

- Patented Anti-Blocking Design
  - V-Flex<sup>™</sup> technology virtually eliminates blockages.
- Ideal For Use With Variable Speed Pumps

Patented V-Flex™ technology, wide vacuum inlet and unique wing design prevents blockages while delivering maximum suction power, even at low flow.

- Patented SmartDrive® Steering
   Adaptive steering system
   improves maneuverability,
   speed and efficiency providing
   thorough, self-sufficient
   coverage of the pool floor, walls
   and coves.
- Silent Operation
   No pulsating hoses or noisy components.
- Eliminates Hose Tangling
   Due to the adaptive steering system.
- Easy To Use
   Connects to a skimmer or suction port in less than 10 minutes.
- Easy To Maintain
   Fewer moving parts makes this cleaner easy to service and maintain.