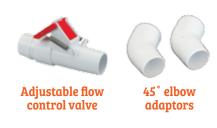

## Included in this pool cleaner package

- Swimkleen suction cleaner body assembly.
- Includes 1 x V-Max 36 finned disk, diaphragm, foot pad, pivot keel and cleaner body.
- Comprehensive instructions,
  operating and warranty booklet.
- 10 x 1 metre hose lengths.
- Adjustable flow control valve.
- Skimmer weir adaptor.
- 2 x 45° elbow adaptor.
- Deflector wheel.
- · Hose weight.
- Hose jogger.