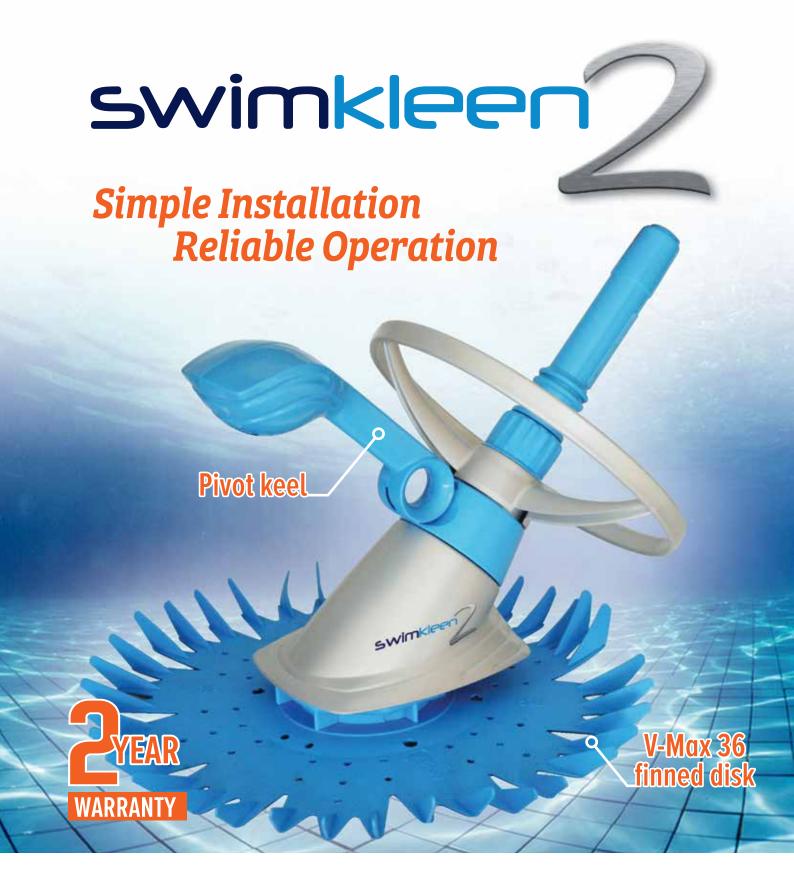

## Superior performance

Swimkleen 2 is equipped with a pivot keel that offers enhanced stability & agility for superior performance. Simple to install and suitable for all pool surfaces.

### Pivot keel for agility and stability

- Improves cleaner agility around the pool, particularly in tight corners and steps
  - Balances Swimkleen during operation

#### Durable, reliable & manoeuvrable

- Tough polyurethane V-Max 36 finned disk
- Easily manoeuvres over obstacles
- Scoops and funnels debris