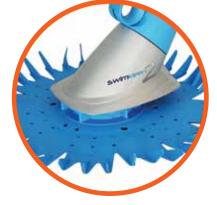

#### Durable, reliable & manoeuvrable

- Tough polyurethane V-Max 36 finned disk
- Easily manoeuvres over obstacles
- Scoops and funnels debris