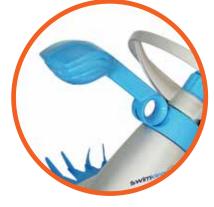

### Pivot keel for agility and stability

- Improves cleaner agility around the pool, particularly in tight corners and steps
  - Balances Swimkleen during operation