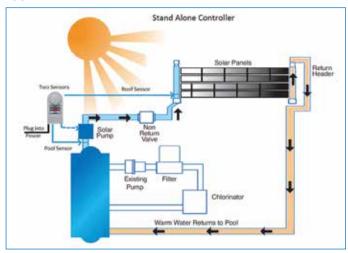

# Smart Solar Controler



The Smart Solar Controller is designed to provide year round automatic control for swimming pool solar heating systems.

### **Key Features of Smart Solar Controller**

The Waterco Smart Solar Controller is a set and forget user friendly digital differential temperature controller designed to provide energy efficient pool heating from the sun.

# **Features and Benefits**

- > Easy to program and operate
- Winter Mode
- > Tropical Mode
- > On / Off override

- > Easy to read digital display
- Controller predicts the pool temperature while pump is off
- Self-diagnostics and error display

| Order Code | Description                    |
|------------|--------------------------------|
| 8519101    | Waterco Smart Solar Controller |

# **Typical Installation**





# **Electrical Specification:**

The Smart Solar Controller is fitted with an Australian standard 10amp plug and lead.

| SPECIFICATIONS                                       |                                                                     |  |
|------------------------------------------------------|---------------------------------------------------------------------|--|
| Power Consumption Operating Voltage                  | 240 Volts AC +/- 10%                                                |  |
| Current Consumption                                  | 0.02 Amps with pump off                                             |  |
| Power Consumption                                    | 5 Watts with pump off                                               |  |
| Environmental Conditions