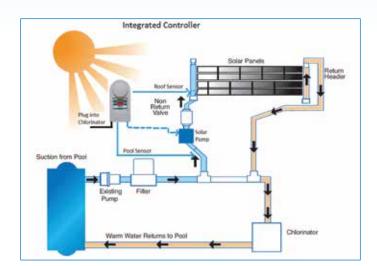

# Smart Solar Controler



The Smart Solar Controller is designed to provide year round automatic control for swimming pool solar heating systems.

### **Key Features of Smart Solar Controller**

The Waterco Smart Solar Controller is a set and forget user friendly digital differential temperature controller designed to provide energy efficient pool heating from the sun.

# **Features and Benefits**

- > Easy to program and operate
- Winter Mode
- > Tropical Mode
- > On / Off override

- > Easy to read digital display
- Controller predicts the pool temperature while pump is off
- Self-diagnostics and error display

| Order Code | Description                    |
|------------|--------------------------------|
| 8519101    | Waterco Smart Solar Controller |

# **Typical Installation**





# **Electrical Specification:**

The Smart Solar Controller is fitted with an Australian standard 10amp plug and lead.

| SPECIFICATIONS                                       |                                                                     |  |
|------------------------------------------------------|---------------------------------------------------------------------|--|
| Power Consumption Operating Voltage                  | 240 Volts AC +/- 10%                                                |  |
| Current Consumption                                  | 0.02 Amps with pump off                                             |  |
| Power Consumption                                    | 5 Watts with pump off                                               |  |
| Environmental Conditions O